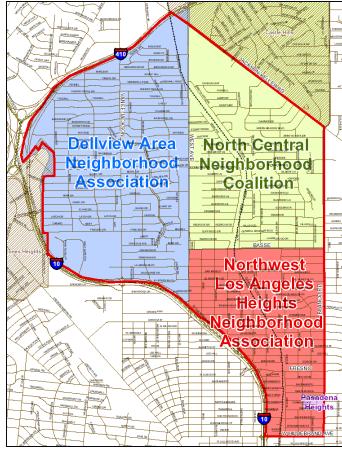

The planning area resides entirely within District 1 and encompasses 4 primary neighborhood associations: Dellview Area, North Central, Northwest Los Angeles Heights, and Pasadena Heights.

Planning Area Neighborhood Associations

The Greater Dellview Area Community Plan represents approximately 9 months of partnership work between the City of San Antonio and the Greater Delliview Area Planning Team, which consists of representatives from the Dellview Neighborhood Association, the Northwest Los Angeles Heights Neighborhood Association, North Central Neighborhood Association, Pasadena Heights Neighborhood Association, and various stakeholders in the planning area, including residents, churches, schools, businesses, and property owners.