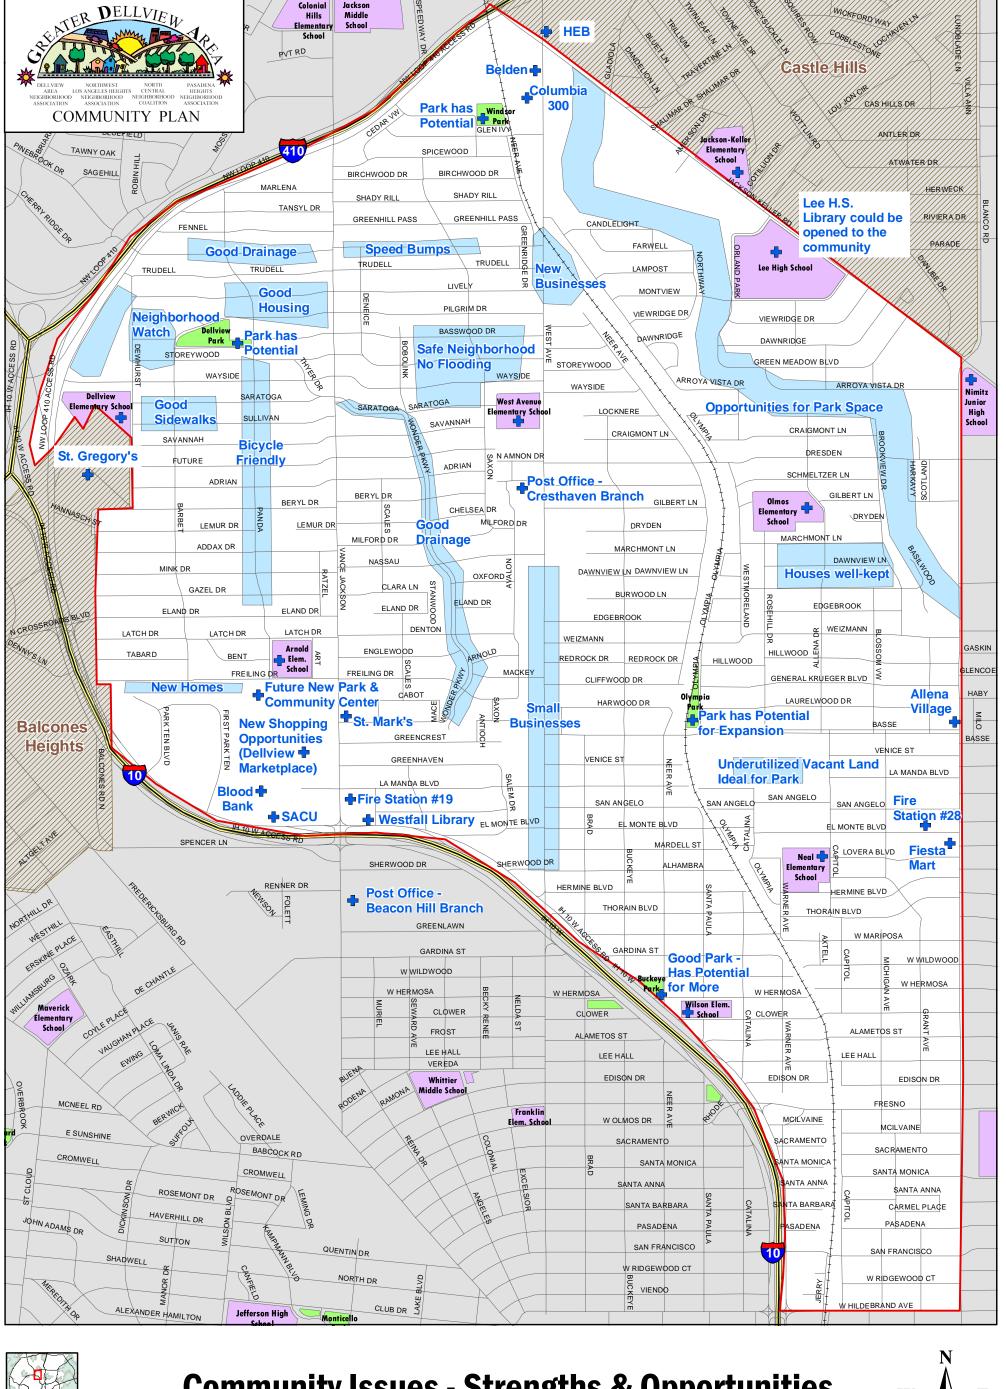

#### PLANNING AREA BOUNDARIES

The Greater Dellview Area Community Plan has 5 principle boundaries, encompassing approximately 5 square miles.

Jackson-Keller Road and Loop 410 form the northern boundaries of the planning area. Jackson Keller Road at this juncture also forms a boundary between the City of San Antonio and the City of Castle Hills.

The western boundary of the plan is Interstate Highway 10, which also constitutes the eastern boundary of the Near Northwest Community Plan, which was adopted by City Council in 2002.

The southern boundary of the planning area is Hildebrand Road, which once served as the northern boundary of the City of San Antonio between 1838 and 1944. South of Hildebrand road is the Midtown Neighborhoods Plan, which was adopted by City Council in 2000.

The eastern boundary of the planning area is Blanco Rd. Blanco is a major neighborhood commercial corridor. Just to the east of Blanco Rd. is the North Central Neighborhoods Community Plan, which was adopted by City Council in 2002.

The planning area resides entirely within District 1 and encompasses 4 primary neighborhood associations: Dellview Area, North Central, Northwest Los Angeles Heights, and Pasadena Heights.

Planning Area Neighborhood Associations

#### **Land Uses**

The planning area is comprised largely of single family residential land uses. Commercial uses are found primarily along the north – south arterials that cut through the planning area: Vance Jackson Rd., West Ave., and Blanco Rd.