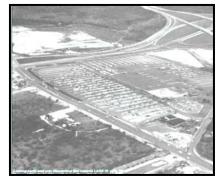

### 5.2.5 Promote the development of a Mixed Use Town Center off Jackson-Keller

- Utilize the Future Land Use Plan to advocate for the development of a comprehensive mixed use Town Center north of Lee H.S. between Jackson Keller and Olmos Creek
- Advocate for commercial development near Jackson-Keller, medium to high density uses toward Olmos Creek portion of the site, and the incorporation of green spaces throughout
- Ensure the development of this tract integrates with existing road networks and existing uses

Timeline: Long (over 5 years)

Lead Partner: Housing and Neighborhoods Committee

Proposed Partnerships: Development Community, Property Owners, City of San Antonio

### Mixed Use Town Center Concepts

As discussed in Action Step 5.2.5, the aerials and photos below illustrate land use scenarios that support the full development of this site by integrating the existing uses with commercial and medium density land uses.