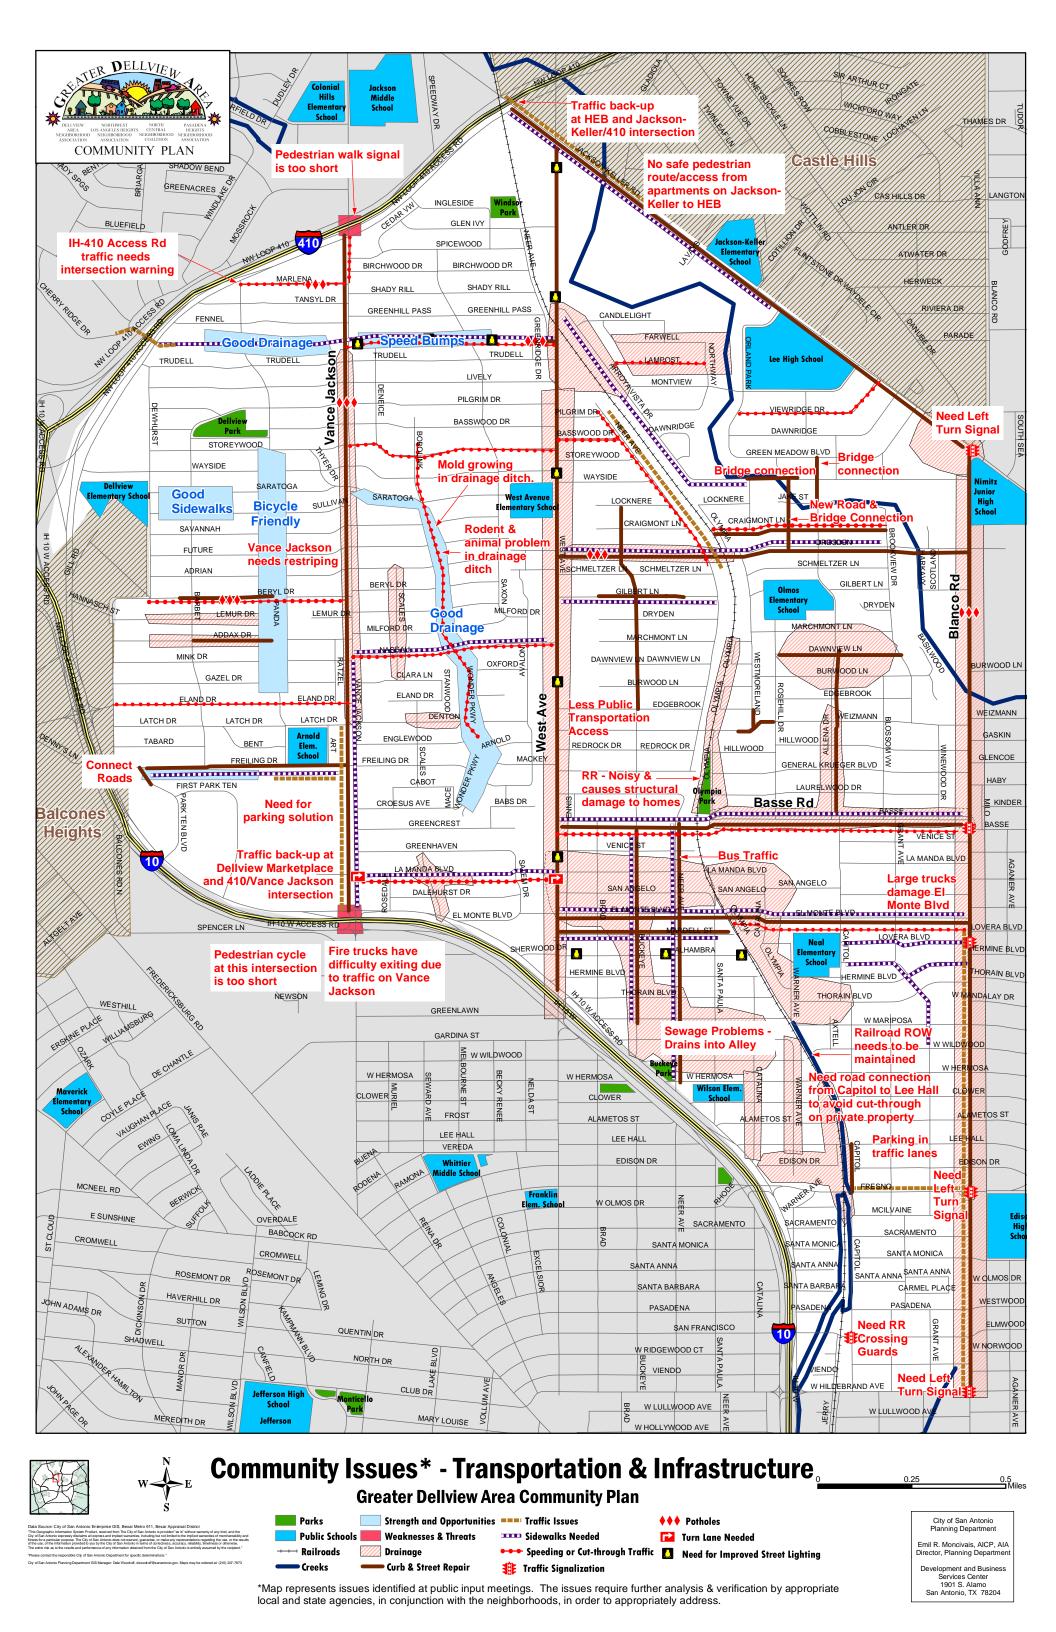

### **CHAPTER IV: TRANSPORTATION & INFRASTRUCTURE**

### **Goal 8: Transportation Network**

Provide a safe and efficient transportation network that allows for a broad range of transportation options, including well-designed automobile, public transit, pedestrian, and bicycle routes

#### **Objective 8.1: Traffic Management**

Improve the safety and efficiency of traffic flow in the community through traffic management improvements

#### Objective 8.2: Bicycle and Pedestrian Network

Create a bicycle and pedestrian-friendly community through improved pedestrian and bicycle amenities that include safe and efficient routes connecting residential areas with schools, parks, transit stops and commercial development

#### **Objective 8.3: Public Transit**

Enhance the convenience and availability of public transit in the community

### **Goal 9: Infrastructure**

Enhance the beauty, safety, and convenience of the community through improvements to basic infrastructure

#### **Objective 9.1: Street Maintenance and Improvements**

Create safe and pleasant community streets through street maintenance and enhancement projects

#### **Objective 9.2: Drainage**

Reduce street flooding in the community by improving drainage

#### **Objective 9.3: Utility Improvements**

Enhance neighborhood environments through improvements to the utility network