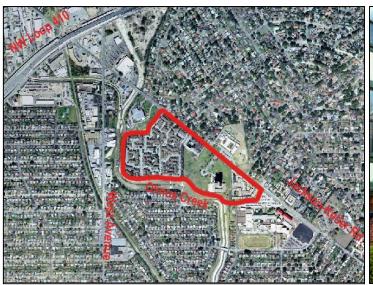

### 5.2.5 Promote the development of a Mixed Use Town Center off Jackson-Keller

- Utilize the Future Land Use Plan to advocate for the development of a comprehensive mixed use Town Center north of Lee H.S. between Jackson Keller and Olmos Creek
- Advocate for commercial development near Jackson-Keller, medium to high density uses toward Olmos Creek portion of the site, and the incorporation of green spaces throughout
- Ensure the development of this tract integrates with existing road networks and existing uses

Timeline: Long (over 5 years)

Lead Partner: Housing and Neighborhoods Committee

Proposed Partnerships: Development Community, Property Owners, City of San Antonio

### Mixed Use Town Center Concepts

As discussed in Action Step 5.2.5, the aerials and photos below illustrate land use scenarios that support the full development of this site by integrating the existing uses with commercial and medium density land uses.