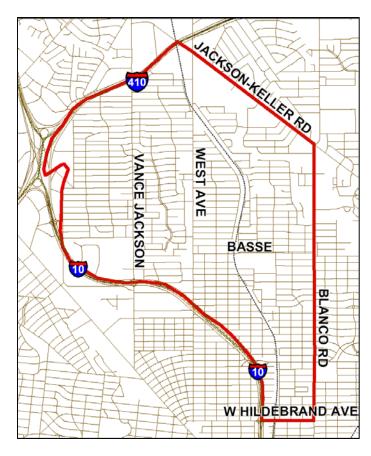

#### PLANNING AREA BOUNDARIES

The Greater Dellview Area Community Plan has 5 principle boundaries, encompassing approximately 5 square miles.

Jackson-Keller Road and Loop 410 form the northern boundaries of the planning area. Jackson Keller Road at this juncture also forms a boundary between the City of San Antonio and the City of Castle Hills.

The western boundary of the plan is Interstate Highway 10, which also constitutes the eastern boundary of the Near Northwest Community Plan, which was adopted by City Council in 2002.

The southern boundary of the planning area is Hildebrand Road, which once served as the northern boundary of the City of San Antonio between 1838 and 1944. South of Hildebrand road is the Midtown Neighborhoods Plan, which was adopted by City Council in 2000.

The eastern boundary of the planning area is Blanco Rd. Blanco is a major neighborhood commercial corridor. Just to the east of Blanco Rd. is the North Central Neighborhoods Community Plan, which was adopted by City Council in 2002.

The planning area resides entirely within District 1 and encompasses 4 primary neighborhood associations: Dellview Area, North Central, Northwest Los Angeles Heights, and Pasadena Heights.

Planning Area Neighborhood Associations