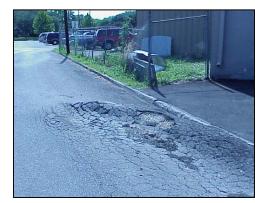

#### **Objective 9.1: Street Maintenance and Improvements**

Create safe and pleasant community streets through street maintenance and enhancement projects

#### **Objective 9.2: Drainage**

Reduce street flooding in the community by improving drainage