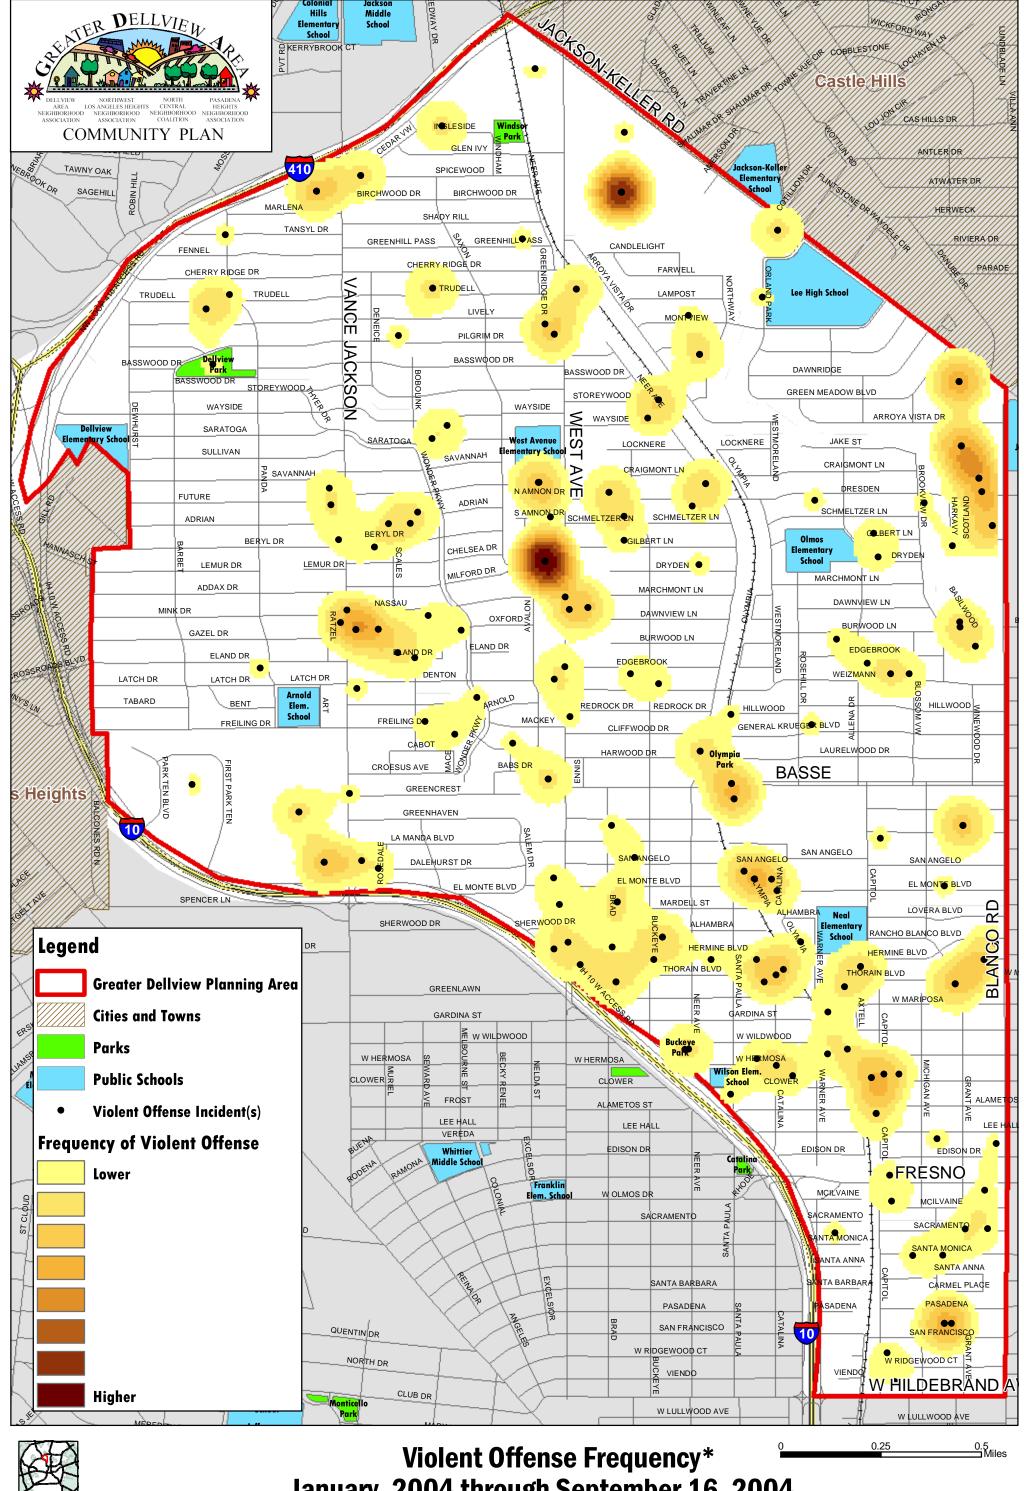

### CHAPTER VI: PUBLIC SAFETY

### **Goal 11: Crime Prevention**

Improve the well being of the community by decreasing prevalent criminal activity through neighborhood education, involvement, and visible patrols

#### **Objective 11.1: Community Education and Involvement**

Organize and educate the community to promote safe neighborhoods and prevent crime in coordination with the San Antonio Police Department (SAPD)

#### **Objective 11.2: Community and SAPD Relations**

Increase positive community interaction with the SAPD

#### Objective 11.3: Gang Prevention

Improve the safety of the neighborhood through gang prevention programs aimed at youth and community awareness

#### **Objective 11.4: Graffiti Prevention**

Work as a community toward eliminating graffiti