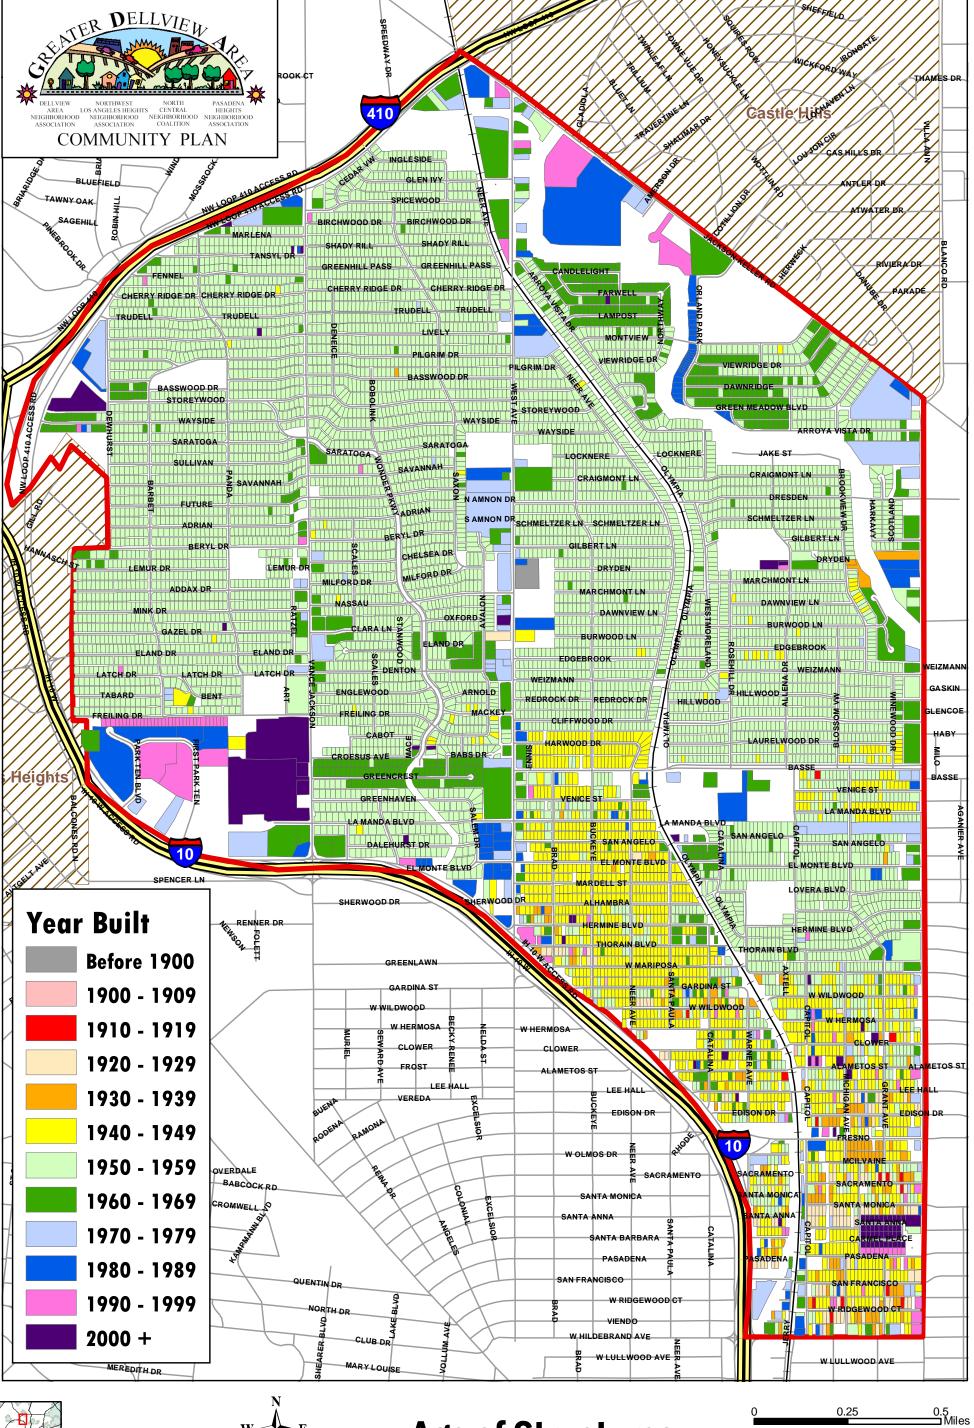

#### PLANNING AREA BOUNDARIES

The Greater Dellview Area Community Plan has 5 principle boundaries, encompassing approximately 5 square miles.

Jackson-Keller Road and Loop 410 form the northern boundaries of the planning area. Jackson Keller Road at this juncture also forms a boundary between the City of San Antonio and the City of Castle Hills.

The western boundary of the plan is Interstate Highway 10, which also constitutes the eastern boundary of the Near Northwest Community Plan, which was adopted by City Council in 2002.

The southern boundary of the planning area is Hildebrand Road, which once served as the northern boundary of the City of San Antonio between 1838 and 1944. South of Hildebrand road is the Midtown Neighborhoods Plan, which was adopted by City Council in 2000.

The eastern boundary of the planning area is Blanco Rd. Blanco is a major neighborhood commercial corridor. Just to the east of Blanco Rd. is the North Central Neighborhoods Community Plan, which was adopted by City Council in 2002.

The planning area resides entirely within District 1 and encompasses 4 primary neighborhood associations: Dellview Area, North Central, Northwest Los Angeles Heights, and Pasadena Heights.

Planning Area Neighborhood Associations