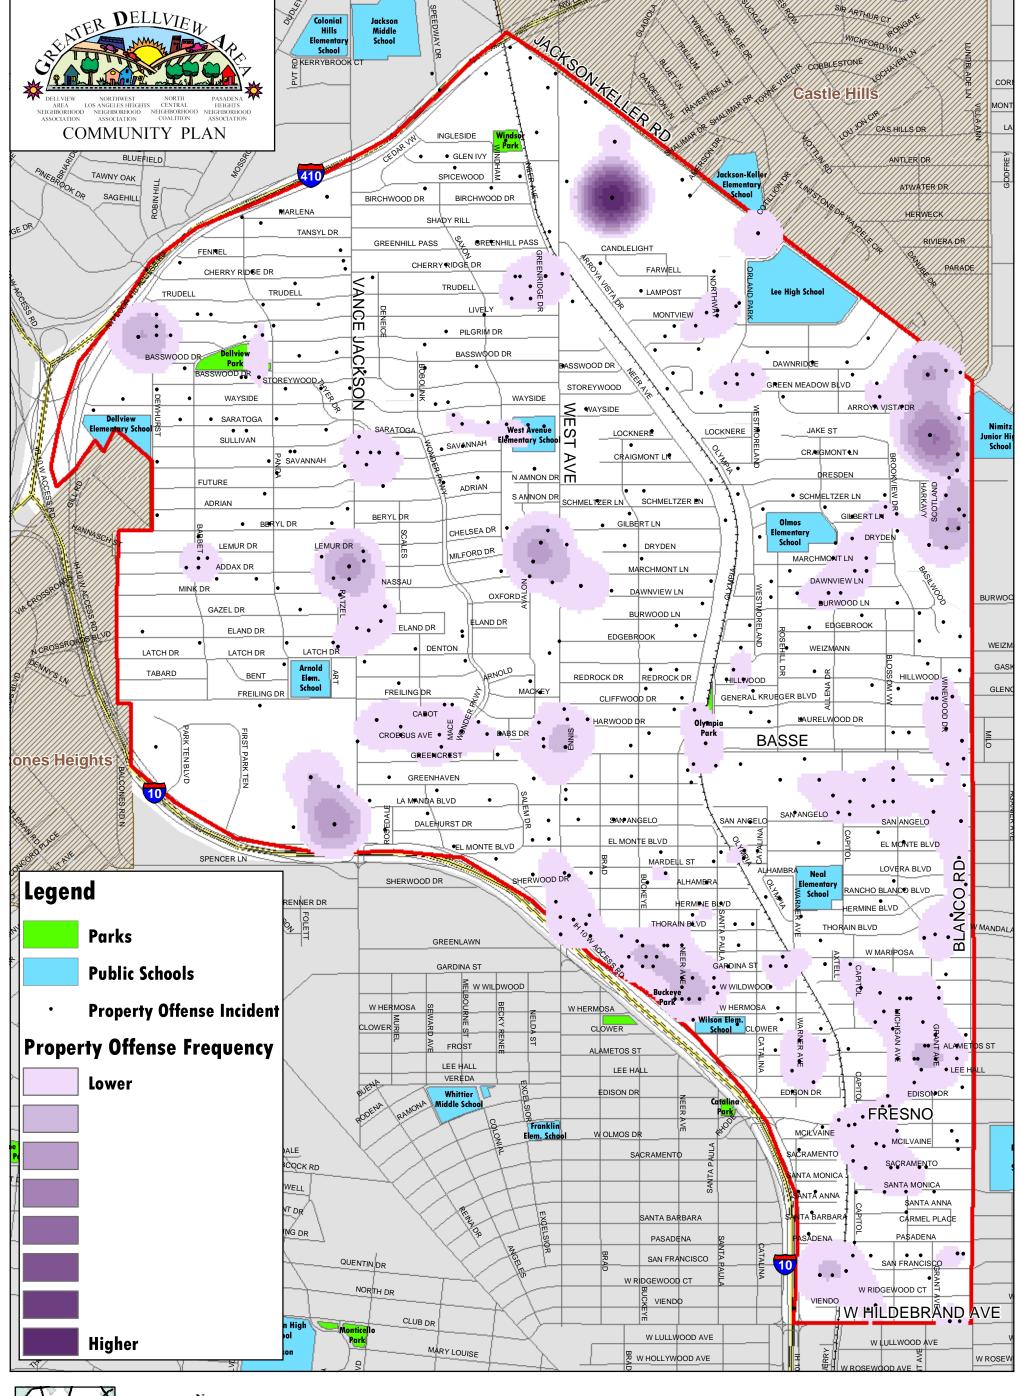

### CHAPTER VI: PUBLIC SAFETY

### **Goal 11: Crime Prevention**

Improve the well being of the community by decreasing prevalent criminal activity through neighborhood education, involvement, and visible patrols

#### **Objective 11.1: Community Education and Involvement**

Organize and educate the community to promote safe neighborhoods and prevent crime in coordination with the San Antonio Police Department (SAPD)

#### **Objective 11.2: Community and SAPD Relations**

Increase positive community interaction with the SAPD

#### Objective 11.3: Gang Prevention

Improve the safety of the neighborhood through gang prevention programs aimed at youth and community awareness

#### **Objective 11.4: Graffiti Prevention**

Work as a community toward eliminating graffiti