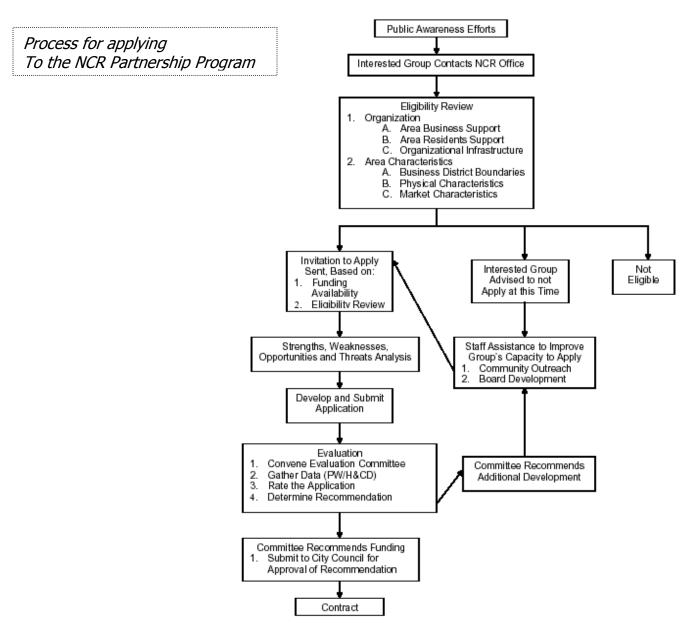

d to areas on a competitive basis with a formal application required.
- Utilize information from Objective 2.1.1 combined with citizen and business support levels to select the appropriate commercial corridor for this program

Timeline: Short (1 - 2 years)

Lead Partner: Economic Development Committee

Proposed Partnerships: Planning Area Businesses, COSA Neighborhood Action

Proposed Funding Sources: Minimal/Volunteer

#### 2.2.3 Form and/or maintain a Board of Directors

- Assign a name to the organization
- Create by-laws
- Elect officers
- Create Articles of Incorporation
- Tax ID number

Timeline: Short (1 - 2 years)

Lead Partner: Economic Development Committee

Proposed Partnerships: Planning Area Neighborhood Associations



#### Partnership Projects Application Process Flowchart



## \_

#### 2.2.4 Submit the NCR Partnership Projects Application to City

- Put together application with Board of Directors
- Coordinate with COSA Neighborhood Action on next available date for applications and apply

Timeline: Short (1 - 2 years)
Lead Partner: Board of Directors

Proposed Partnerships: Economic Development Committee, Planning Area Neighborhood Associations, COSA

Neighborhood Action

Proposed Funding Sources: Minimal/Volunteer

#### **Objective 2.3: Corridor Plan for Vance Jackson**

Implement the agreement between Granados Development and the Dellview Area Neighborhood Association for a Vance Jackson Corridor Plan

#### **Action Steps:**

- 2.3.1 Work with the City and/or a private consultant to implement a corridor plan for Vance Jackson that includes:
  - Transport