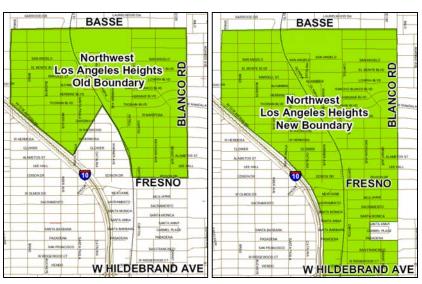

#### PLANNING AREA BOUNDARIES

The Greater Dellview Area Community Plan has 5 principle boundaries, encompassing approximately 5 square miles.

Jackson-Keller Road and Loop 410 form the northern boundaries of the planning area. Jackson Keller Road at this juncture also forms a boundary between the City of San Antonio and the City of Castle Hills.

The eastern boundary of the planning area is Blanco Rd. Blanco is a major neighborhood commercial corridor. Just to the east of Blanco Rd. is the North Central Neighborhoods Community Plan, which was adopted by City Council in 2002.

The planning area resides entirely within District 1 and encompasses 4 primary neighborhood associations: Dellview Area, North Central, Northwest Los Angeles Heights, and Pasadena Heights.

Planning Area Neighborhood Associations