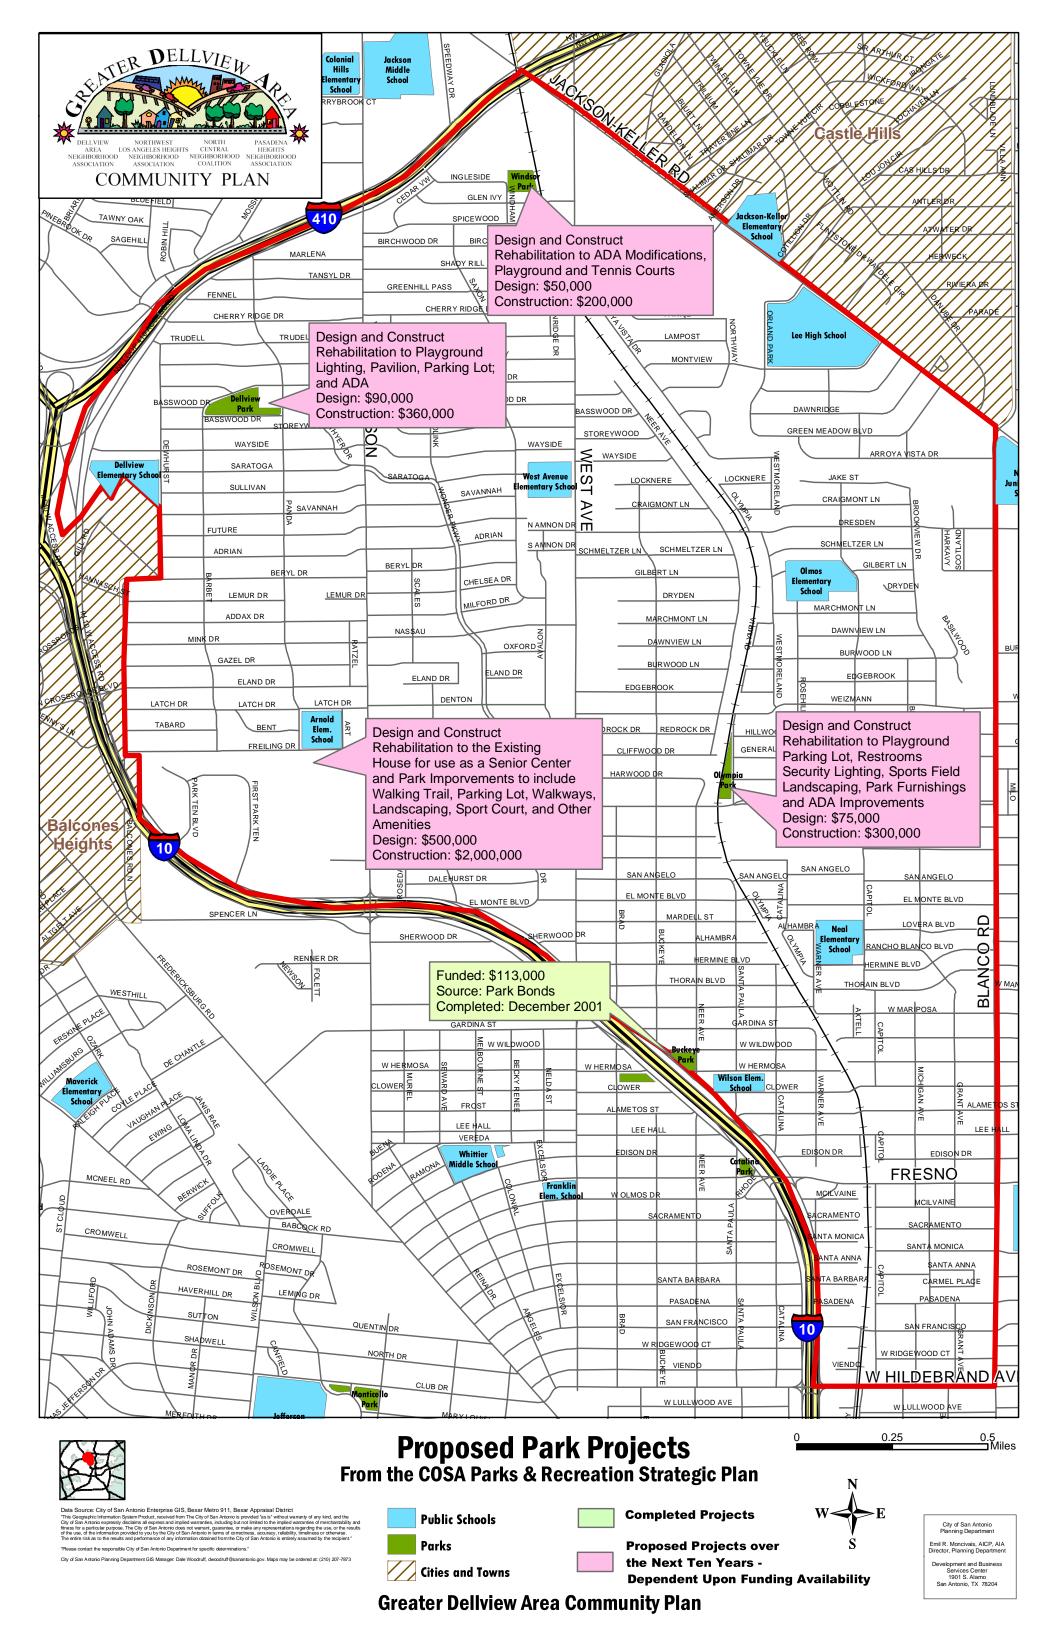

### **Goal 10: Parks & Recreation**

Enhance the area's parks & recreation facilities and programming to meet the present and future needs of the Greater Dellview Planning Area

#### **Objective 10.1: Parks Advocacy Group**

Create a Greater Dellview Area parks advocacy group

#### **Objective 10.2: Park Maintenance**

Maintain the community's existing parks as safe and enjoyable gathering places for the community

#### **Objective 10.3: Enhance Existing Park Facilities**

Enhance amenities in the area's existing parks

#### **Objective 10.4: Increase Park Acreage**

Increase the acreage of parks in the planning area through the creation of new parks

#### **Objective 10.5: Recreational Programs**

Increase awareness, usage, and availability of recreational programs in the planning area