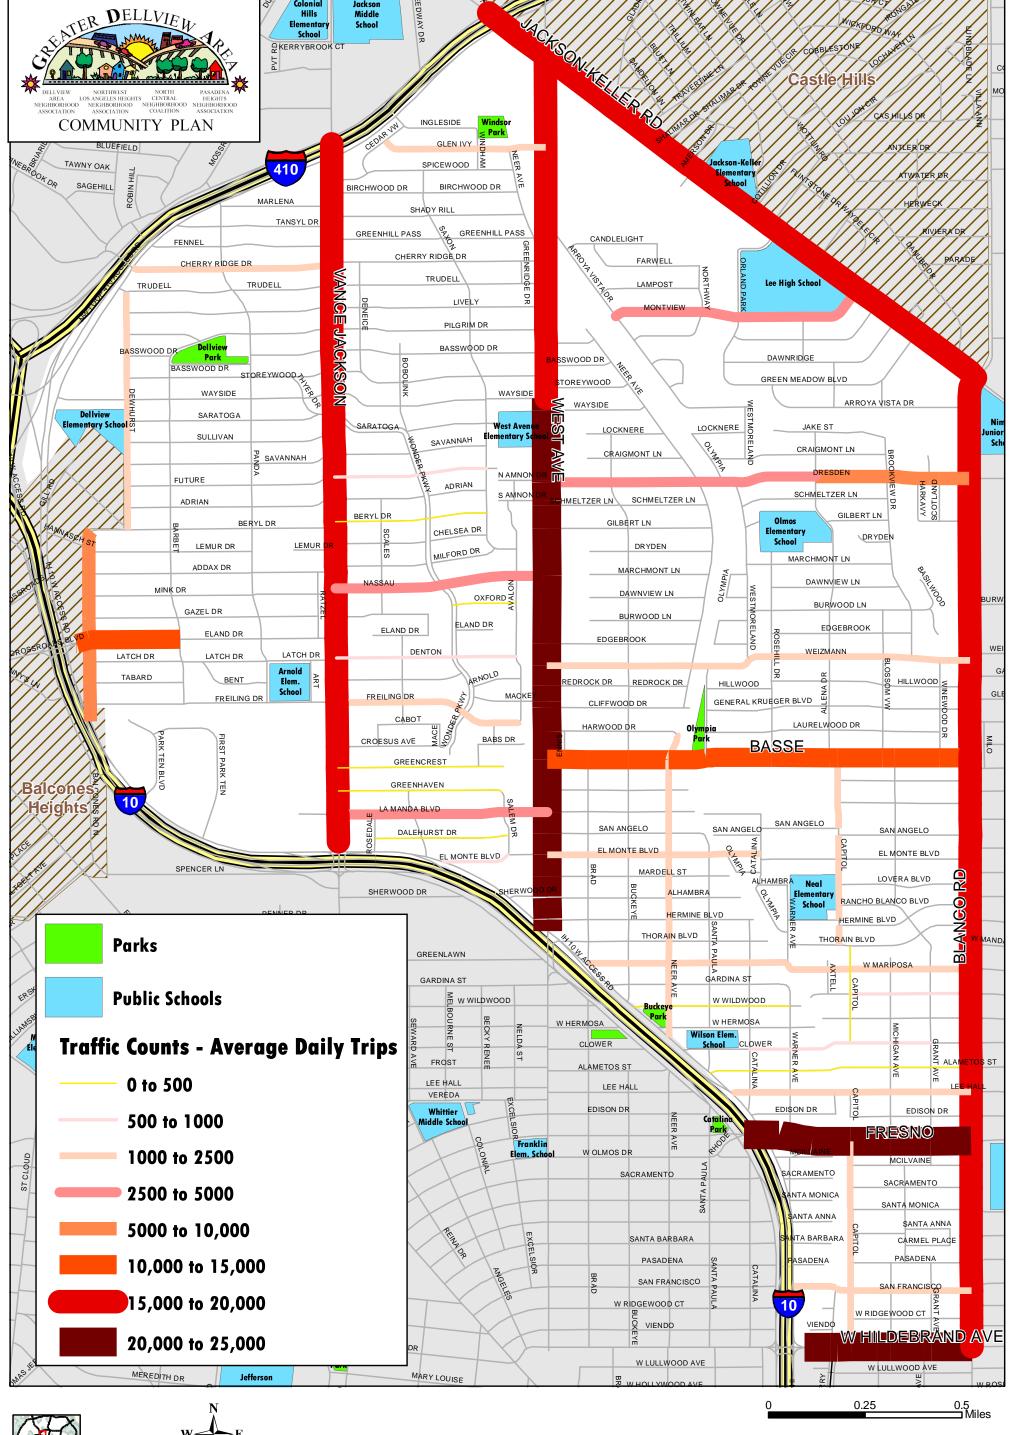

#### **Objective 8.1: Traffic Management**

Improve the safety and efficiency of traffic flow in the community through traffic management improvements

#### **Objective 9.1: Street Maintenance and Improvements**

Create safe and pleasant community streets through street maintenance and enhancement projects