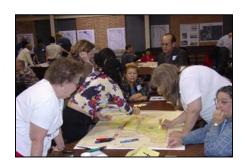

Group land use planning work sessions

Key themes championed by the community during the planning process include curbing commercial encroachment into residential areas, promoting mixed use development in the planning area, particularly along Hildebrand Rd. and off Jackson Keller north of Lee High School, and creating more useable green space by transforming Olmos Creek floodplain into a linear park with hike and bike amenities.