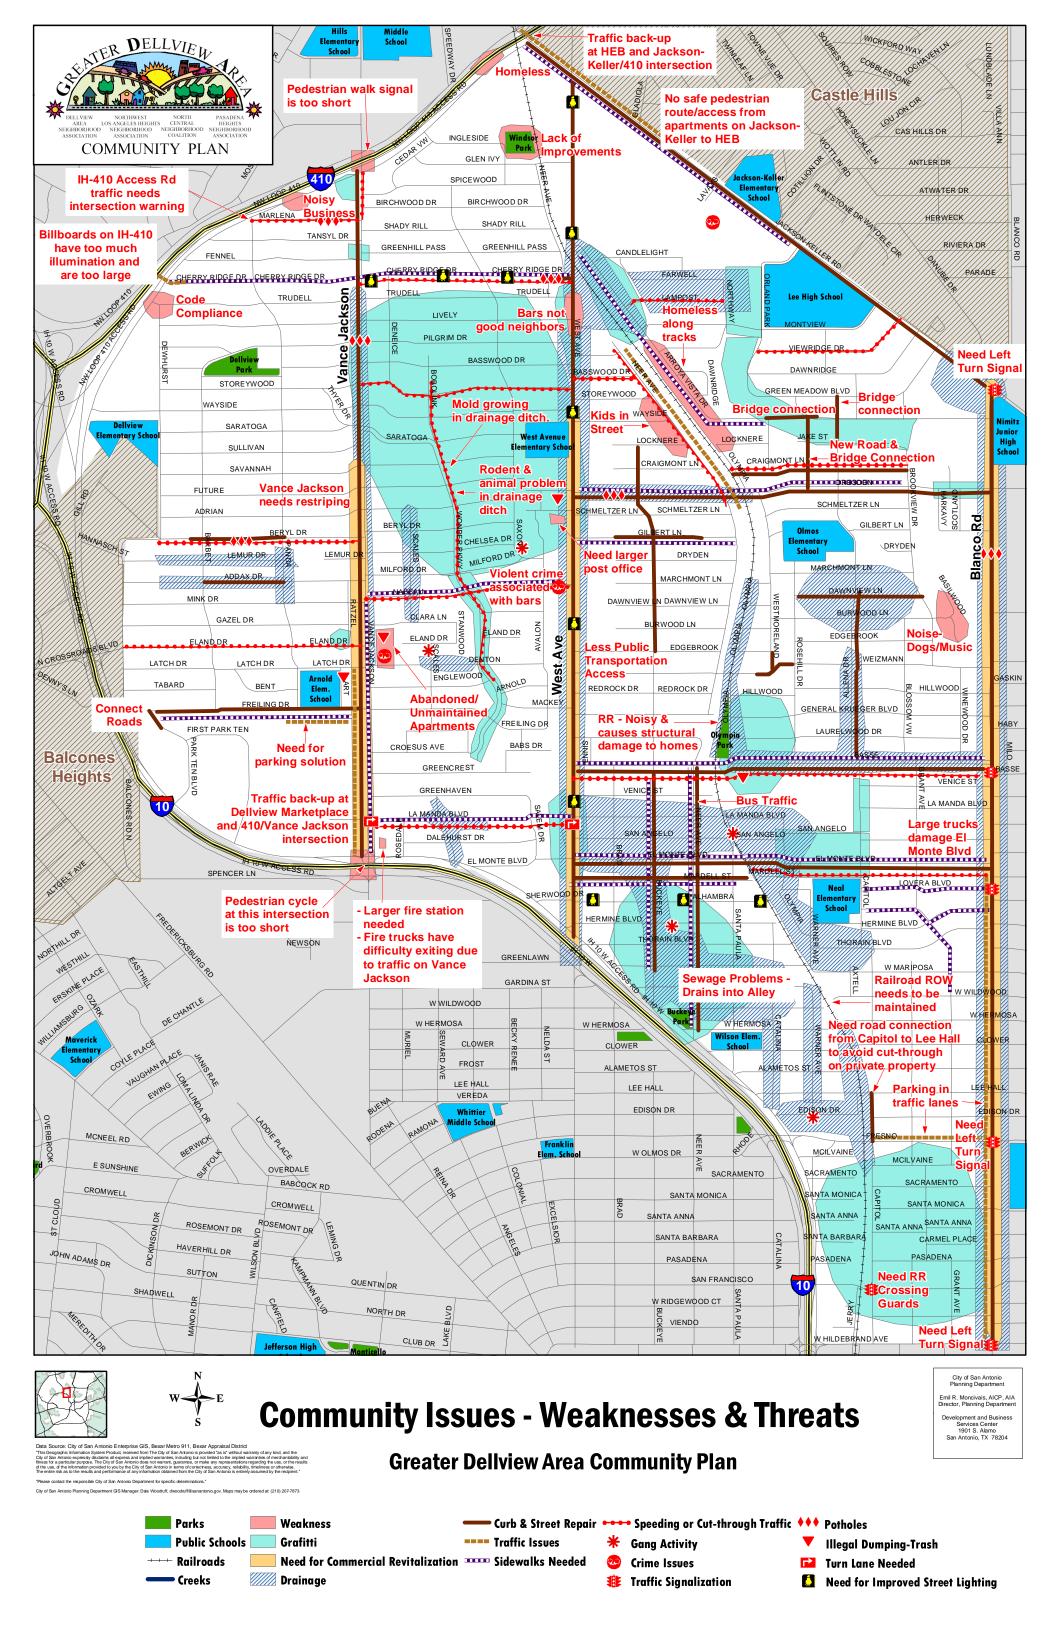

#### PLANNING AREA BOUNDARIES

The Greater Dellview Area Community Plan has 5 principle boundaries, encompassing approximately 5 square miles.

Jackson-Keller Road and Loop 410 form the northern boundaries of the planning area. Jackson Keller Road at this juncture also forms a boundary between the City of San Antonio and the City of Castle Hills.

The western boundary of the plan is Interstate Highway 10, which also constitutes the eastern boundary of the Near Northwest Community Plan, which was adopted by City Council in 2002.

The southern boundary of the planning area is Hildebrand Road, which once served as the northern boundary of the City of San Antonio between 1838 and 1944. South of Hildebrand road is the Midtown Neighborhoods Plan, which was adopted by City Council in 2000.

The eastern boundary of the planning area is Blanco Rd. Blanco is a major neighborhood commercial corridor. Just to the east of Blanco Rd. is the North Central Neighborhoods Community Plan, which was adopted by City Council in 2002.

The planning area resides entirely within District 1 and encompasses 4 primary neighborhood associations: Dellview Area, North Central, Northwest Los Angeles Heights, and Pasadena Heights.

Planning Area Neighborhood Associations