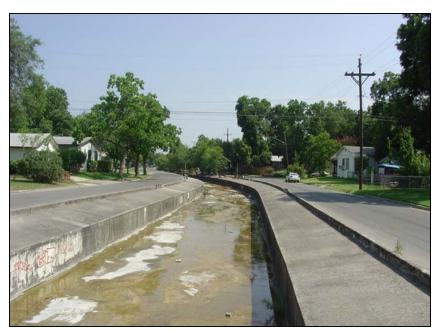

Group land use planning work sessions

Key themes championed by the community during the planning process include curbing commercial encroachment into residential areas, promoting mixed use development in the planning area, particularly along Hildebrand Rd. and off Jackson Keller north of Lee High School, and creating more useable green space by transforming Olmos Creek floodplain into a linear park with hike and bike amenities.