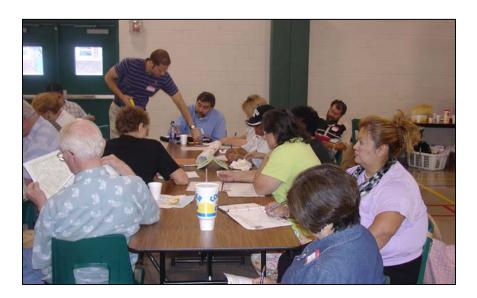

Between mid May 2005 and early July 2005, a series of 3 plan writing workshops were held. At the workshops, participants, city staff members, and planning staff facilitators addressed the following topics more specifically: parks, public safety, housing, economic development, transportation, and infrastructure. The results of these meetings helped to inform the actual plan content, as its goals, objectives, and actions steps were based largely upon the ideas generated during these workshops