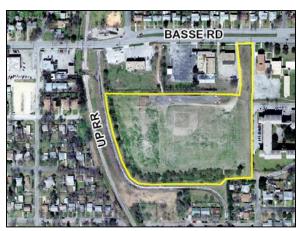

#### PLANNING AREA BOUNDARIES

The Greater Dellview Area Community Plan has 5 principle boundaries, encompassing approximately 5 square miles.

Jackson-Keller Road and Loop 410 form the northern boundaries of the planning area. Jackson Keller Road at this juncture also forms a boundary between the City of San Antonio and the City of Castle Hills.

The planning area resides entirely within District 1 and encompasses 4 primary neighborhood associations: Dellview Area, North Central, Northwest Los Angeles Heights, and Pasadena Heights.

Planning Area Neighborhood Associations