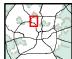

#### **Housing**

There are two distinct housing tracts found in the area. South of Basse Rd. and east of West Avenue, the houses date from the 1930's and 1940's. The remainder of the planning area, north of Basse Rd. and west of West Avenue, is comprised largely of post-war tract homes built in the 1950's and 1960's.

Since 1980, the area has experienced a decline in the median home value relative to the citywide average. In 1980 the median home value was

Two distinct housing types in the Planning Area

equal to the citywide value, while in 2000 it was \$55,510 compared to the citywide median home value of \$68,800. By 2010 the median home value is predicted to be approximately \$30,000 less than the citywide median home value.

### 5.1.3 Identify and rehabilitate dilapidated historic housing stock in the Planning Area

- Utilize the Age of Structures thematic map in this document to identify areas with clusters of aging or historic housing stock
- Coordinate with the COSA Planning's Historic Preservation Division for additional data
- Work with the Historic Preservation Division, the San Antonio Conservation Society, and/or additional non-profits in the area to identify strategies and funding opportunities for housing rehabilitation projects