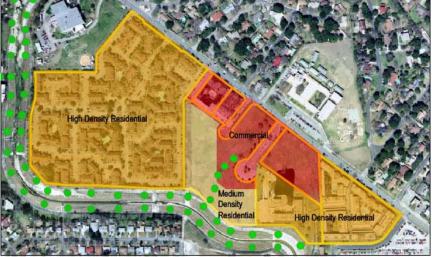

### 5.2.5 Promote the development of a Mixed Use Town Center off Jackson-Keller

- Utilize the Future Land Use Plan to advocate for the development of a comprehensive mixed use Town Center north of Lee H.S. between Jackson Keller and Olmos Creek
- Advocate for commercial development near Jackson-Keller, medium to high density uses toward Olmos Creek portion of the site, and the incorporation of green spaces throughout
- Ensure the development of this tract integrates with existing road networks and existing uses

### Mixed Use Town Center Concepts

As discussed in Action Step 5.2.5, the aerials and photos below illustrate land use scenarios that support the full development of this site by integrating the existing uses with commercial and medium density land uses.