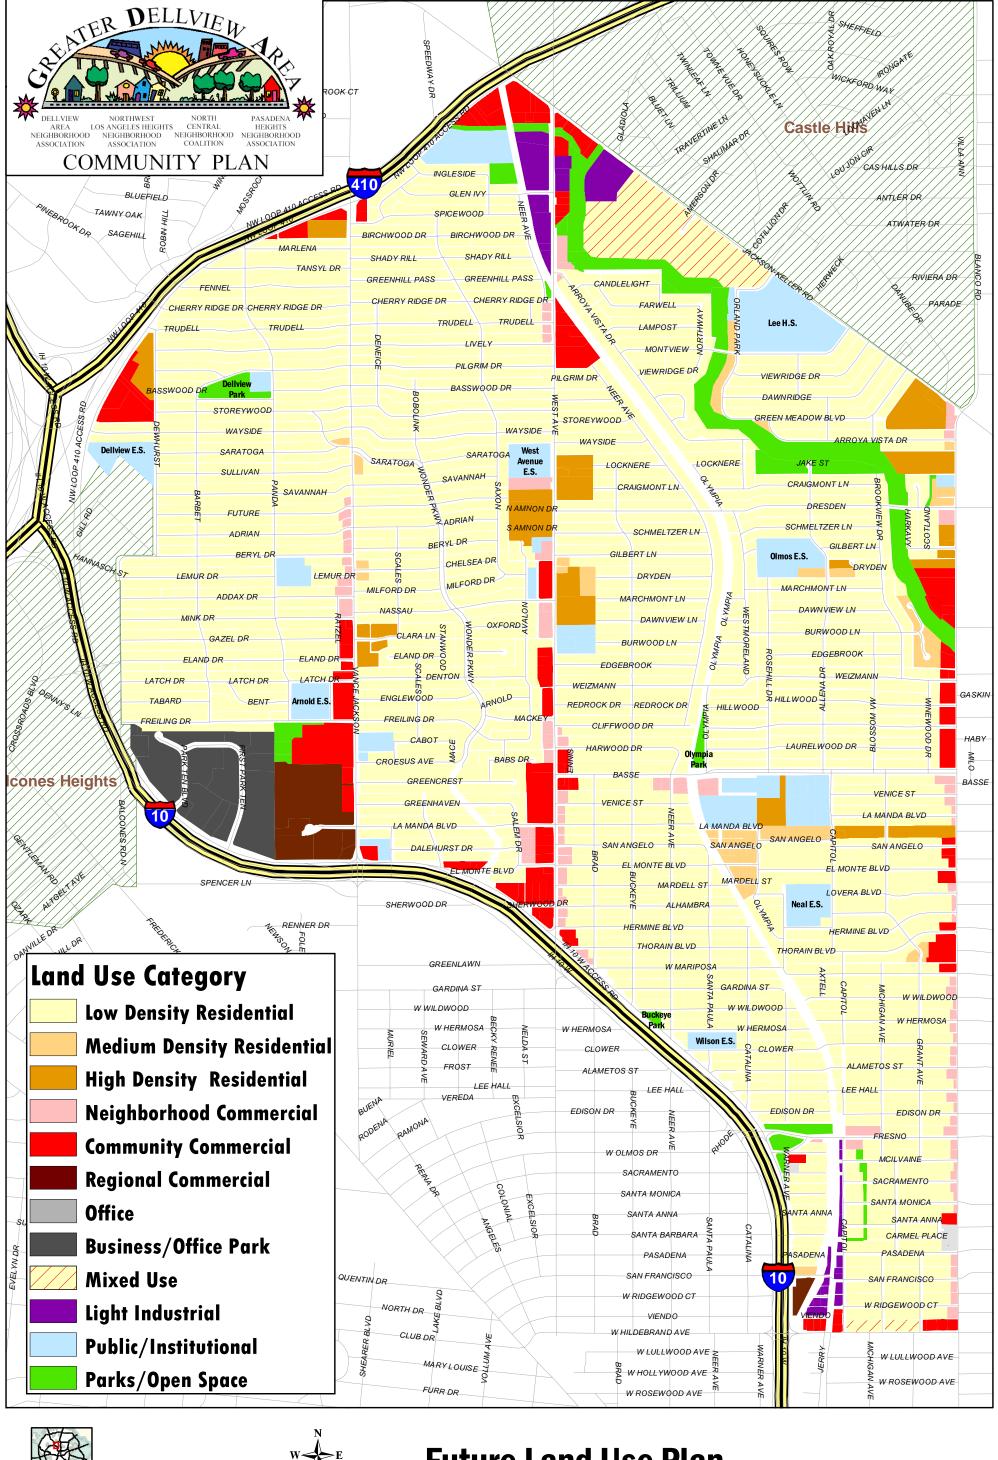

### **CHAPTER II: LAND USE PLAN**

The Future Land Use Plan and associated Future Land Use Map identify the preferred development patterns for the planning area. The Future Land Use Plan was formulated through a combination of public input combined with staff analysis of existing land uses in the area, and best planning practices.

The majority of the planning area has been designated for low density residential uses, as it is currently being utilized. Commercial uses are mostly planned for higher order roadways, or their intersections. The most intense commercial uses are planned near the intersection of major order roadways such as arterials and highways.

Group land use planning work sessions

Key themes championed by the community during the planning process include curbing commercial encroachment into residential areas, promoting mixed use development in the planning area, particularly along Hildebrand Rd. and off Jackson Keller north of Lee High School, and creating more useable green space by transforming Olmos Creek floodplain into a linear park with hike and bike amenities.

Each land use classification is described on the following pages.

The Planning Department will reference the Future Land Use Map as a guide for developing staff recommendations when individual zoning cases arise in the planning area.

# Future Land Use Plan Greater Deliview Area Community Plan

A comprehensive plan shall not constitute zoning regulations or establish zoning district boundaries.

City of San Antonio Planning Department Emil R. Moncivais, AICP, AIA Director, Planning Department Development and Business Services Center 1901 S. Alamo San Antonio, TX 78204