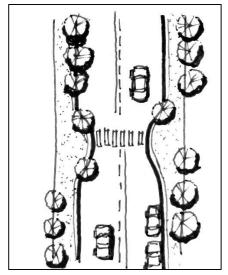

#### **Objective 8.1: Traffic Management**

Improve the safety and efficiency of traffic flow in the community through traffic management improvements