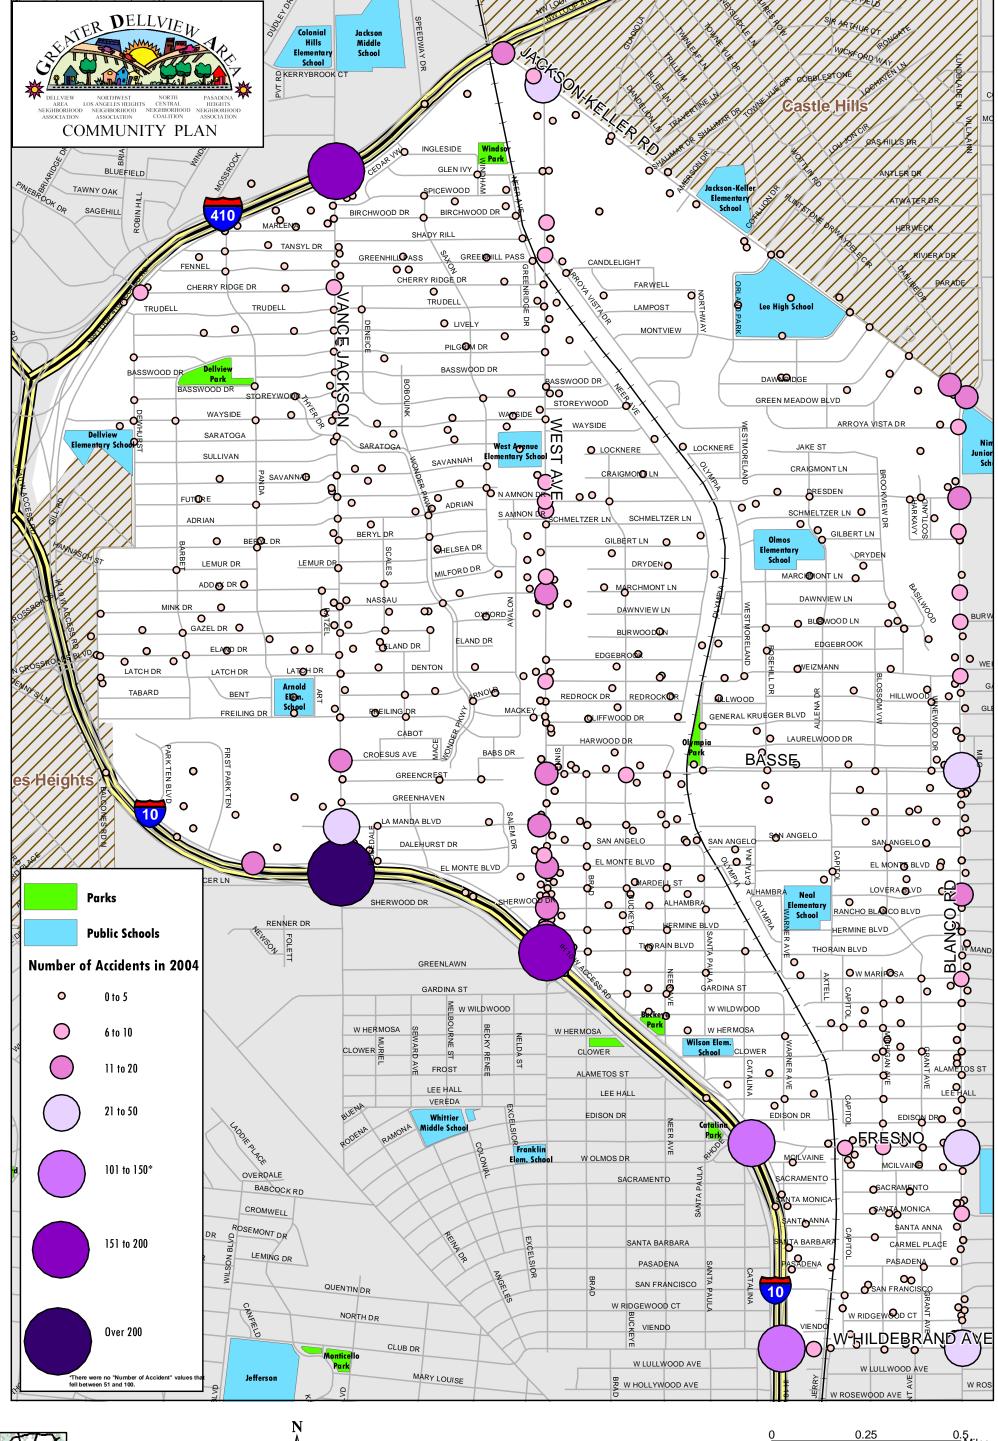

### **Goal 11: Crime Prevention**

Improve the well being of the community by decreasing prevalent criminal activity through neighborhood education, involvement, and visible patrols

#### **Objective 11.1: Community Education and Involvement**

Organize and educate the community to promote safe neighborhoods and prevent crime in coordination with the San Antonio Police Department (SAPD)

#### **Objective 11.2: Community and SAPD Relations**

Increase positive community interaction with the SAPD