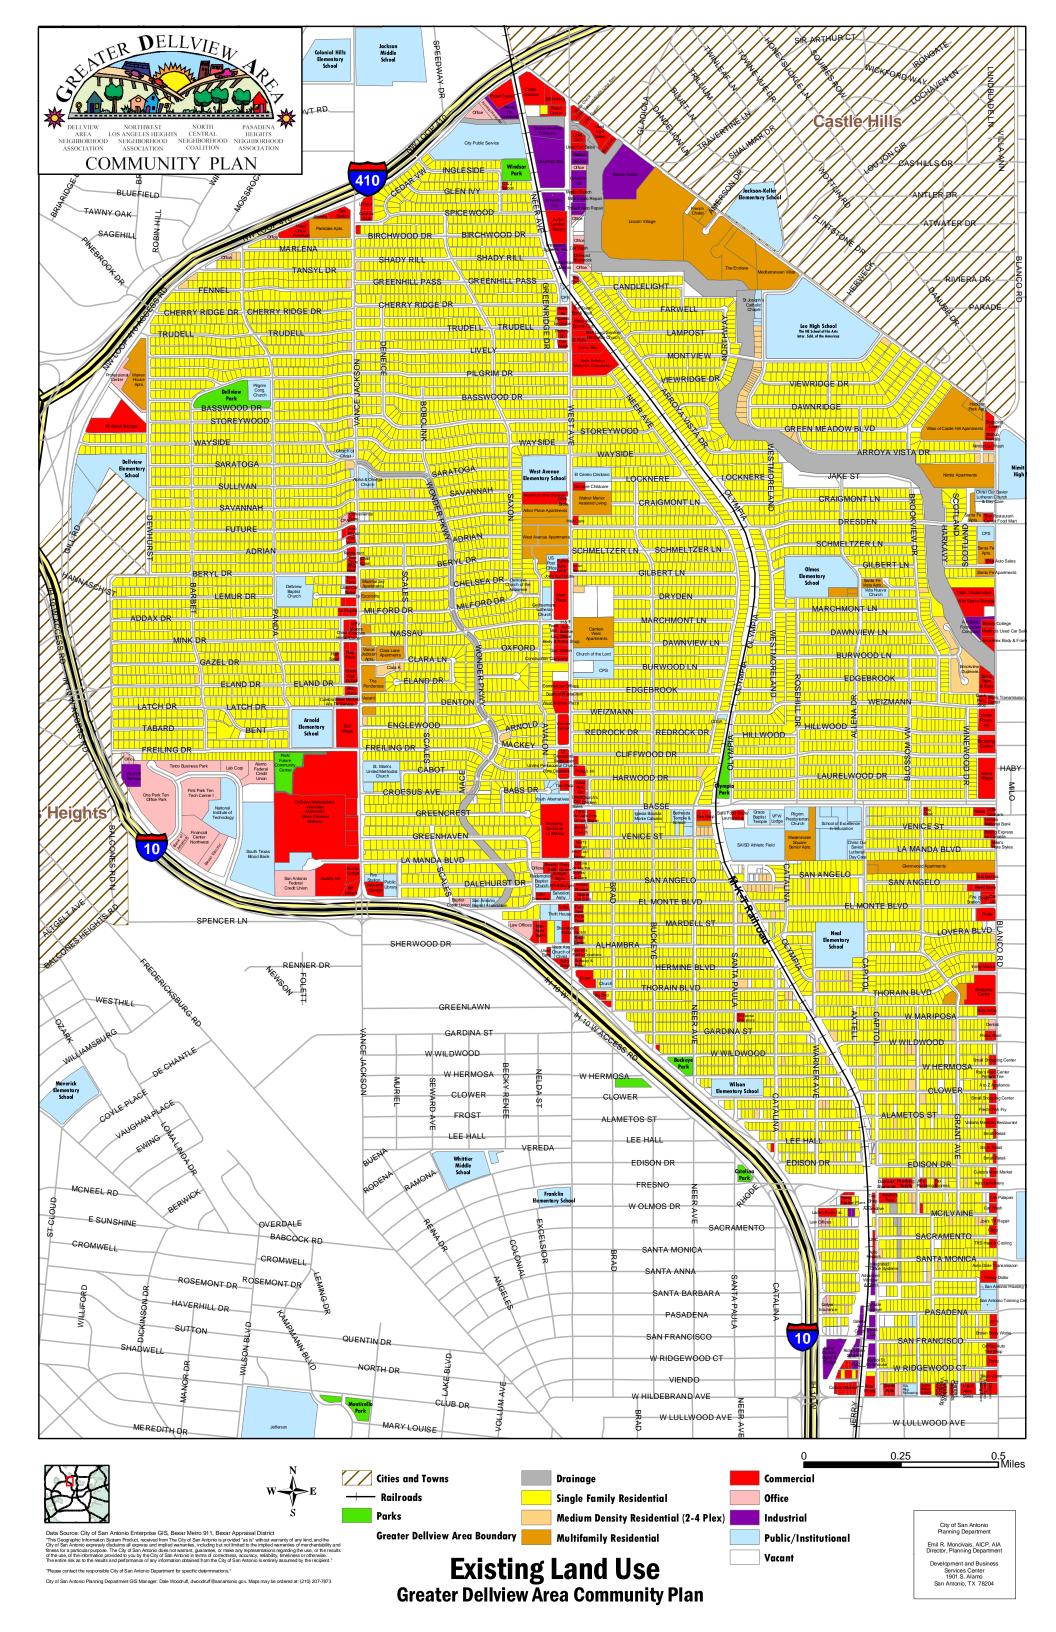

#### **Land Uses**

The planning area is comprised largely of single family residential land uses. Commercial uses are found primarily along the north – south arterials that cut through the planning area: Vance Jackson Rd., West Ave., and Blanco Rd.

### **CHAPTER II: LAND USE PLAN**

The Future Land Use Plan and associated Future Land Use Map identify the preferred development patterns for the planning area. The Future Land Use Plan was formulated through a combination of public input combined with staff analysis of existing land uses in the area, and best planning practices.

The majority of the planning area has been designated for low density residential uses, as it is currently being utilized. Commercial uses are mostly planned for higher order roadways, or their intersections. The most intense commercial uses are planned near the intersection of major order roadways such as arterials and highways.

Each land use classification is described on the following pages.

The Planning Department will reference the Future Land Use Map as a guide for developing staff recommendations when individual zoning cases arise in the planning area.

### LOW DENSITY RESIDENTIAL

This category allows for low density, single-family residential homes on individual lots. Growth under this category of land use should be oriented away from rights of way with high traffic frequencies, centralized to the core of neighborhoods, and ideally be within walking distance of elementary schools, and neighborhood commercial uses. Additionally, the community recognizes and appreciates varying degrees of density that currently exist within predominantly single-family districts. However, if there are existing multi-family uses that were built as single family structures, the preference is that the structure return to a low density residential use whenever Certain small to medium scale lower impact feasible. community oriented uses such as churches, parks, and open space may also be encouraged in this category.