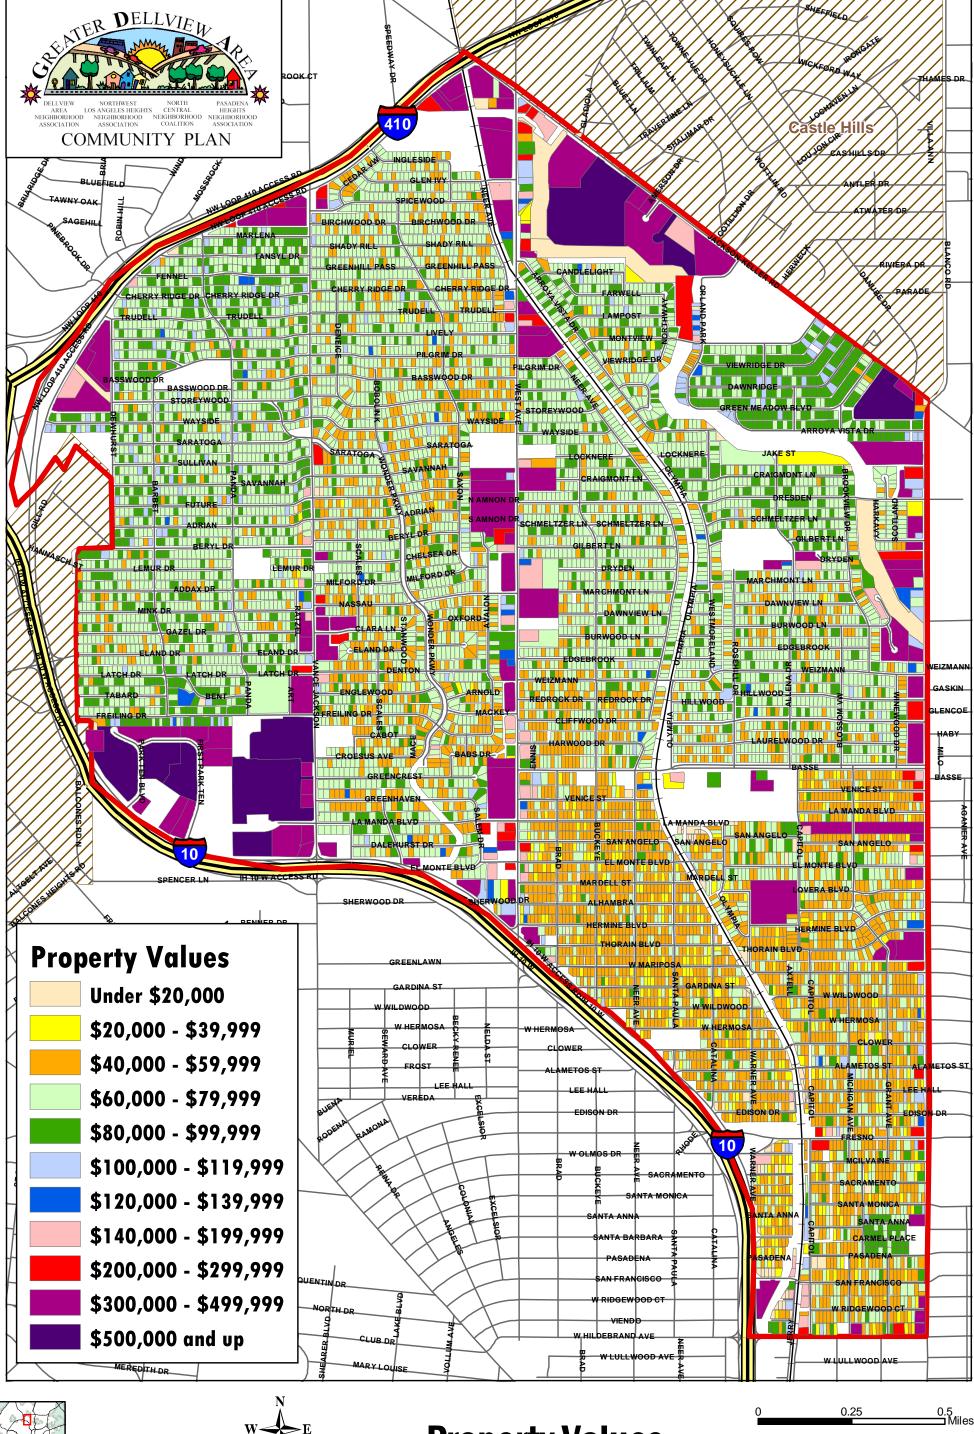

#### **Demographics**

Per the 2000 census, the planning area contains approximately 33,200 residents.

Most of the areas residents are of Hispanic ethnicity. This represents a marked difference from the 1980 census, during which the Hispanic population of the community was less than half of what it is now. In 2000 the area was approximately 74% Hispanic, 24% Anglo, 1% African American. Another one percent is composed of other races and ethnicities.

Relative to the citywide median family income, the planning area's median family income has been declining steadily since 1980. In 2000 it stood at \$31,290, almost \$5,000 less than the citywide median income of \$36,240. By 2010, it is predicted to be almost \$10,000 below the citywide median family income.

Since 1980, the area has experienced a decline in the median home value relative to the citywide average. In 1980 the median home value was

Two distinct housing types in the Planning Area

equal to the citywide value, while in 2000 it was \$55,510 compared to the citywide median home value of \$68,800. By 2010 the median home value is predicted to be approximately \$30,000 less than the citywide median home value.

Similarly, the median monthly rent value in the community has been declining, and is predicted to be almost \$300 dollars less than the citywide median rent by 2010.

The planning area is also expected to experience significant increase in number of vacant housing units, which between 2000 and 2010 is expected to grow at a much higher growth rate than citywide growth rate of vacant housing.