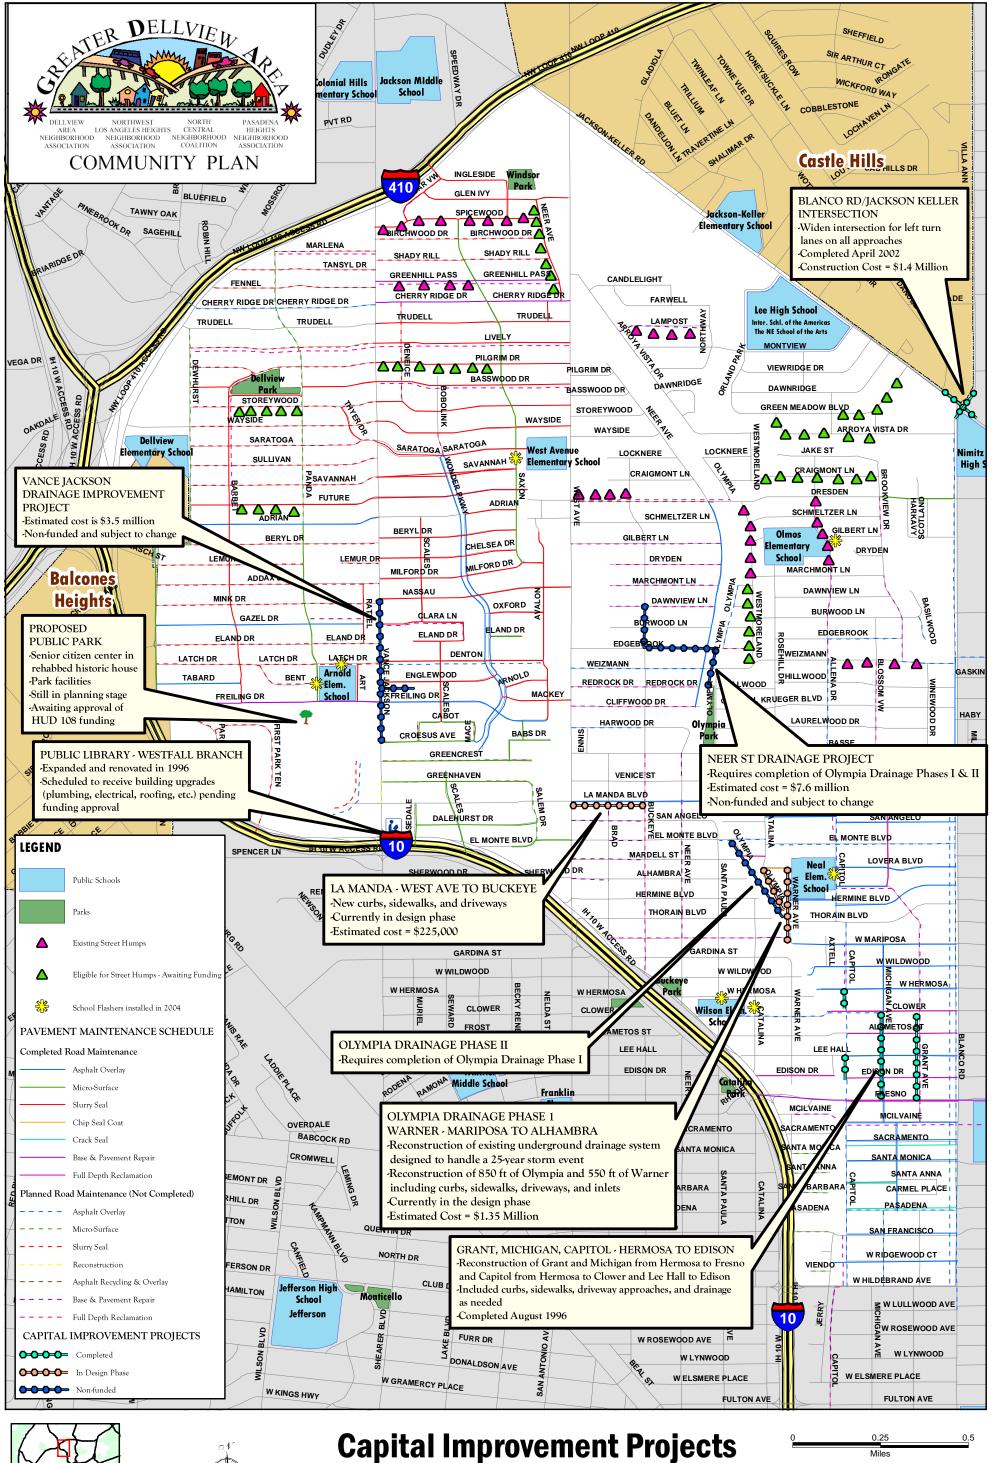

#### **Objective 9.2: Drainage**

Reduce street flooding in the community by improving drainage

#### **Objective 9.3: Utility Improvements**

Enhance neighborhood environments through improvements to the utility network

#### **Objective 13.1: New Community Center**

Advocate for a new community center for the area to serve as a focal point for multigenerational recreation programming and a venue for community and neighborhood organization meetings

#### **Objective 13.3: Civic Facilities**

Enhance civic facilities in the community

#### **Objective 2.3: Corridor Plan for Vance Jackson**

Implement the agreement between Granados Development and the Dellview Area Neighborhood Association for a Vance Jackson Corridor Plan

Timeline: Short (1 - 2 years)

Lead Partner: Dellview Area Neighborhood Association
Proposed Partnerships: Economic Development Committee, Private

Consultants, City of San Antonio

Proposed Funding Sources: Grant Money from Granados Development

Group

Vance Jackson corridor