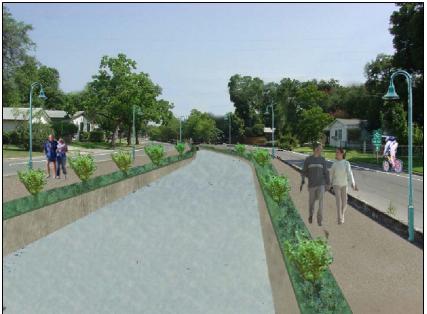

Group land use planning work sessions

Key themes championed by the community during the planning process include curbing commercial encroachment into residential areas, promoting mixed use development in the planning area, particularly along Hildebrand Rd. and off Jackson Keller north of Lee High School, and creating more useable green space by transforming Olmos Creek floodplain into a linear park with hike and bike amenities.