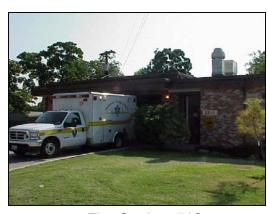

### **Goal 12: Emergency Services**

Increase community safety through improved emergency services equipment and facilities

### Objective 12.1: Upgrade Fire Safety Equipment and Facilities

Expand and/or improve the two fire stations in the planning area