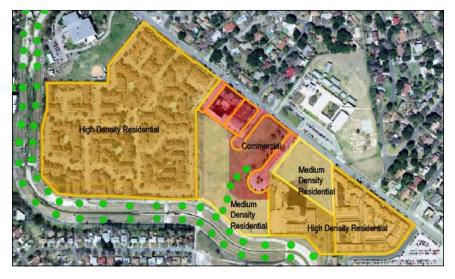

### 5.2.5 Promote the development of a Mixed Use Town Center off Jackson-Keller

- Utilize the Future Land Use Plan to advocate for the development of a comprehensive mixed use Town Center north of Lee H.S. between Jackson Keller and Olmos Creek
- Advocate for commercial development near Jackson-Keller, medium to high density uses toward Olmos Creek portion of the site, and the incorporation of green spaces throughout
- Ensure the development of this tract integrates with existing road networks and existing uses

### Mixed Use Town Center Concepts

As discussed in Action Step 5.2.5, the aerials and photos below illustrate land use scenarios that support the full development of this site by integrating the existing uses with commercial and medium density land uses.