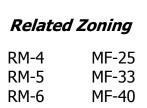

### Related Zoning

| NC   | RM-6  |
|------|-------|
| C-1  | MF-25 |
| C-2P | MF-33 |
| C-2  | MF-40 |
| O-1  | UD    |
| O-2  | MXD   |
| RM-4 | TOD   |
| RM-5 | IDZ   |

The building materials and architectural design of a mixed use development should stress quality, including façade and streetscape enhancements, open space, and landscaping.