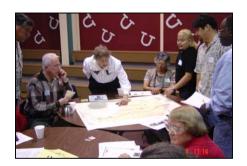

Group land use planning work sessions

Key themes championed by the community during the planning process include curbing commercial encroachment into residential areas, promoting mixed use development in the planning area, particularly along Hildebrand Rd. and off Jackson Keller north of Lee High School, and creating more useable green space by transforming Olmos Creek floodplain into a linear park with hike and bike amenities.